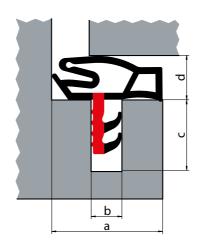

## Seals for wooden doors

Designed for installation in both internal as well as external wooden doors. Made of TPS or TPA plastic. They are weldable, which allows for making tight corners.

| Seals for wooden doors - material TPA |        |                              |                              |                             |                                           |                 |                  |
|---------------------------------------|--------|------------------------------|------------------------------|-----------------------------|-------------------------------------------|-----------------|------------------|
| Cross-<br>-section                    | Index  | Rabbet<br>height (mm)<br>[a] | Groove height<br>(mm)<br>[b] | Groove depth<br>(mm)<br>[c] | Clearance<br>after closing<br>(mm)<br>[d] | Pack<br>Box (m) | aging Pallet (m) |
| <b>\$</b>                             | KDA-14 | 12                           | 4                            | 6                           | 5                                         | 100             | 3 200            |
| 争                                     | KDA-26 | 12                           | 4                            | 6                           | 5                                         | 150             | 4 800            |
| F                                     | KDA-49 | 18                           | 5                            | 8                           | 5                                         | 150             | 2 100            |
| 李                                     | KDA-45 | 11                           | 3                            | 6                           | 6                                         | 150             | 4 800            |